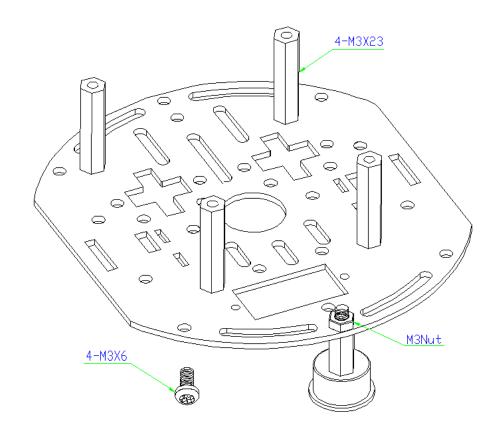

## • Step 2:Assembly Wheel

• Step 3: Assembly 4-Copper column and free wheel

Step 4: DC motor with wheel and cover top bracket