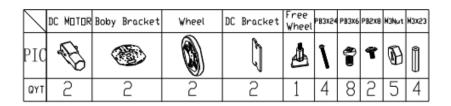

#### **Features**

Part List

- 1. All about fun and creativity.
- Easy-to-assemble, an all-in-one solution for kids to improve the hands-on ability about programming, electronics, and robotics.
- 3. Enjoy the pleasure of DIY (add all kinds of sensors, infrared ray, free become to obstacle-avoidance car, line-following vehicle, remote control car,etc), provides infinite possibilities.
- 4. Compatible with any controller. (Arduino, Raspberry PI, Banana PI, etc)
- 5. All kinds of kits to meet different requirements.
- 6. Can add the Encoder base on double DC motor box.

### Package Included:

- 130 DC motor gear box x2
- FT-DC-W wheel x2
- Frame x 2 floor
- DC bracket x 2pcs
- Bull 's-eye bearing wheel x 1PCS
- Screw 1 SET