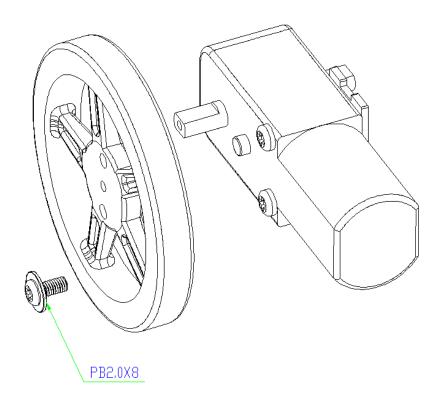

## • Step 2:Assembly Wheel

• Step 3: Assembly 4-Copper column and free wheel

Step 4: DC motor with wheel and cover top bracket