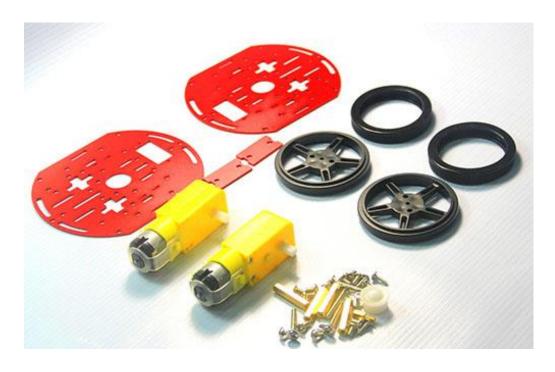

#### **Features**

Part List

- 1. All about fun and creativity.
- Easy-to-assemble, an all-in-one solution for kids to improve the hands-on ability about programming, electronics, and robotics.
- 3. Enjoy the pleasure of DIY (add all kinds of sensors, infrared ray, free become to obstacle-avoidance car, line-following vehicle, remote control car,etc), provides infinite possibilities.
- 4. Compatible with any controller. (Arduino, Raspberry PI, Banana PI, etc)
- 5. All kinds of kits to meet different requirements.
- 6. Can add the Encoder base on double DC motor box.

### Package Included:

- 130 DC motor gear box x2
- FT-DC-W wheel x2
- Frame x 2 floor
- DC bracket x 2pcs
- Bull 's-eye bearing wheel x 1PCS
- Screw 1 SET