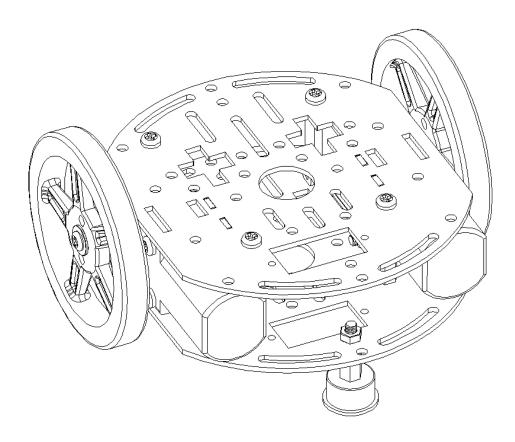

# Step 5:complete Assembly

#### **Description:**

- Mini Smart Robot Mobile Platform uses 2 DC motor gear box(1:48) to drive. High speed up to 200RPM,at 200mA/6V and 90rpm/150mA/3V
- Two plastic wheels are press-fit onto DC motor gear box output gear shaft, and easy to make a nice drive solution for small robots. The wheels have silicone tires and measure **60mm (2.36")** in diameter.
- This Mini Smart Robot Mobile Platform frame make with 5051 aluminum alloy and anodize color (The factory default is red. Can do other color if need.).
- Mini Robot Mobile Platform can assembly with Arduino controller.
- Easy to add all kinds of sensor and let it to work at your idea.
- This is a good start kit for student.