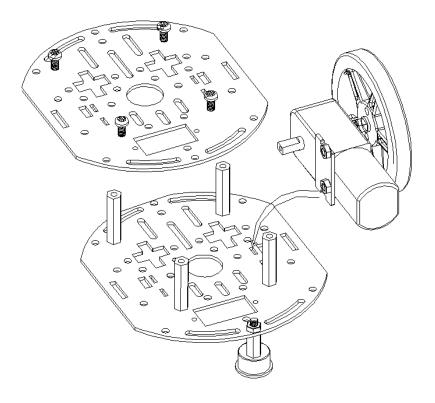

## • Step 2:Assembly Wheel

• Step 3: Assembly 4-Copper column and free wheel

Step 4: DC motor with wheel and cover top bracket

# Step 5:complete Assembly