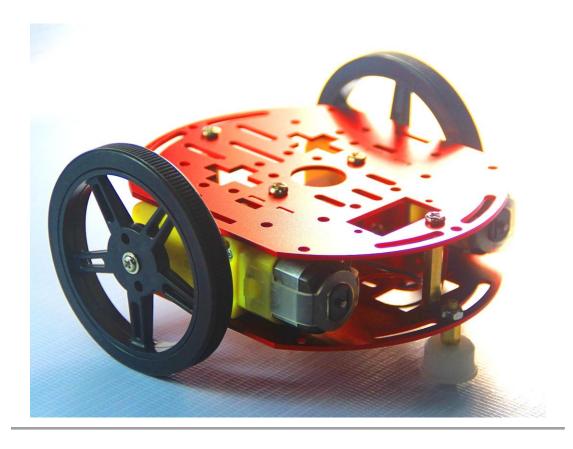

# Step 5:complete Assembly

#### **Description:**

- Mini Smart Robot Mobile Platform uses 2 DC motor gear box(1:48) to drive. High speed up to 200RPM,at 200mA/6V and 90rpm/150mA/3V
- Two plastic wheels are press-fit onto DC motor gear box output gear shaft, and easy to make a nice drive solution for small robots. The wheels have silicone tires and measure **60mm (2.36")** in diameter.
- This Mini Smart Robot Mobile Platform frame make with 5051 aluminum alloy and anodize color (The factory default is red. Can do other color if need.).
- Mini Robot Mobile Platform can assembly with Arduino controller.
- Easy to add all kinds of sensor and let it to work at your idea.
- This is a good start kit for student.

### **Specifications:**

Size(L\*W\*H): 100mm\*80mm\*27mm

Weight: 150gDrive: 2WD

• Frame: 1.5mm aluminum alloy structure, light weight and high strength

• Color: Red(other color if need)

Work voltage: 3~6V