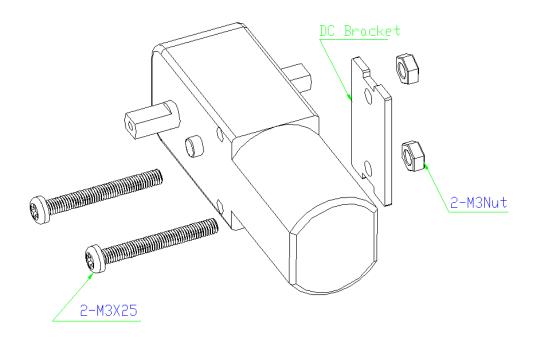

#### FEETECH 2WD Mini Smart Robot Mobile Platform Kit FT-DC-002

-No completely assembled and without any electronic control part



#### **Features**

Part List

- 1. All about fun and creativity.
- Easy-to-assemble, an all-in-one solution for kids to improve the hands-on ability about programming, electronics, and robotics.
- 3. Enjoy the pleasure of DIY (add all kinds of sensors, infrared ray, free become to obstacle-avoidance car, line-following vehicle, remote control car,etc), provides infinite possibilities.
- 4. Compatible with any controller. (Arduino, Raspberry PI, Banana PI, etc)
- 5. All kinds of kits to meet different requirements.
- 6. Can add the Encoder base on double DC motor box.

# **Assembly direction**





## Step 1:Assembly DC motor holder



## • Step 2:Assembly Wheel



• Step 3: Assembly 4-Copper column and free wheel



Step 4: DC motor with wheel and cover top bracket



# Step 5:complete Assembly





#### **Description:**

- Mini Smart Robot Mobile Platform uses 2 DC motor gear box(1:48) to drive. High speed up to 200RPM,at 200mA/6V and 90rpm/150mA/3V
- Two plastic wheels are press-fit onto DC motor gear box output gear shaft, and easy to make a nice drive solution for small robots. The wheels have silicone tires and measure **60mm (2.36")** in diameter.
- This Mini Smart Robot Mobile Platform frame make with 5051 aluminum alloy and anodize color (The factory default is red. Can do other color if need.).
- Mini Robot Mobile Platform can assembly with Arduino controller.
- Easy to add all kinds of sensor and let it to w