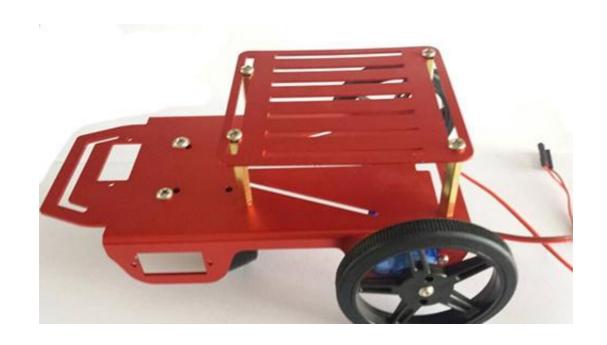

## **Description:**

- Mini Robot Mobile Platform uses 2 DC motor gear box to drive. The spec the same as FS90R - - High speed up to 100RPM, 1.3kg.cm at 800mA.
- Two plastic wheels are press-fit onto DC motor gear box output gear shaft, and easy to make a nice drive solution for small robots. The wheels have silicone tires and measure **60mm (2.36")** in diameter.
- Can upgrade to 4WD version.
- This Mini Robot Mobile Platform frame make with 5051 aluminum alloy and anodize color (The factory default is red. Can do other color if need.).
- Mini Robot Mobile Platform can compatible with Arduino controller.
- Easy to add all kinds of sensor and let it to work at your idea.
- This is a good start kit for student.

## **Specifications:**

• Size(L\*W\*H): 170mm\*100mm\*60mm

Weight: 150gDrive: 2WD

• Frame: 1.5mm aluminum alloy structure, light weight and high strength

• Color: Red(other color if need)

Work voltage: 4.5~6V