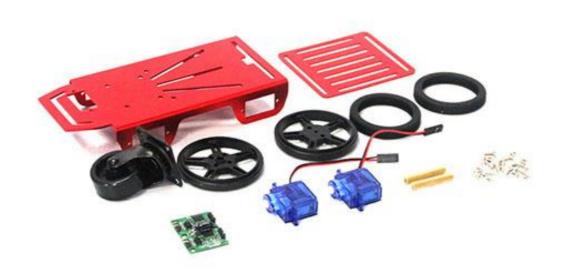

## Package Included:

- DC motor gear box x 2
- FS90R-W x 2
- Frame x 2 floor
- Universal wheel x 1
- Screw 1 SET
- motor driver controller