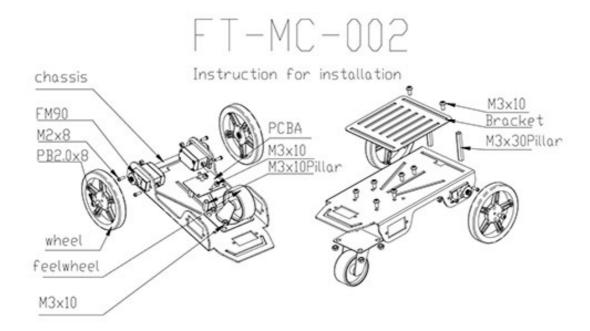

## FEETECH 2WD Mini Robot Mobile Platform Kit FT-MC-002

-No completely assembled and without any electronic control part

## **Description:**

- Mini Robot Mobile Platform uses 2 DC motor gear box to drive. The spec the same as FS90R - - High speed up to 100RPM, 1.3kg.cm at 800mA.
- Two plastic wheels are press-fit onto DC motor gear box output gear shaft, and easy to make a nice drive solution for small robots. The wheels have silicone tires and measure **60mm (2.36")** in diameter.
- Can upgrade to 4WD version.
- This Mini Robot Mobile Platform frame make with 5051 aluminum alloy and anodize color (The factory default is red. Can do other color if need.).
- Mini Robot Mobile Platform can compatible with Arduino controller.
- Easy to add all kinds of sensor and let it to work at your idea.
- This is a good start kit for student.

## **Specifications:**

• Size(L\*W\*H): 170mm\*100mm\*60mm

Weight: 150gDrive: 2WD

• Frame: 1.5mm aluminum alloy structure, light weight and high strength

• Color: Red(other color if need)

Work voltage: 4.5~6V