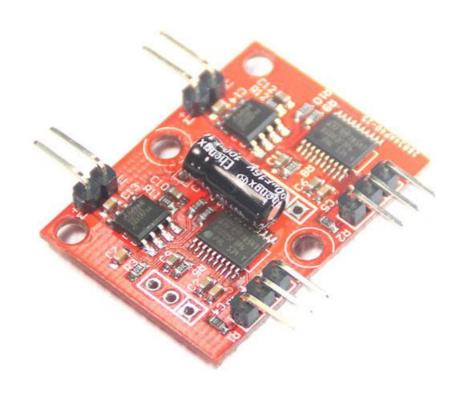

## Package Included:

- DC motor gear box x 2
- FS90R-W x 2
- Frame x 2 floor
- Universal wheel x 1
- Screw 1 SET
- motor driver controller