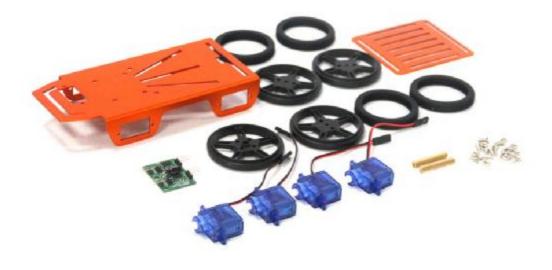

## Package Included:

- DC motor gear box x 4
- FS90R-W x 4
- Frame x 2
- Motor driver controller x1
- Screw 1 SET