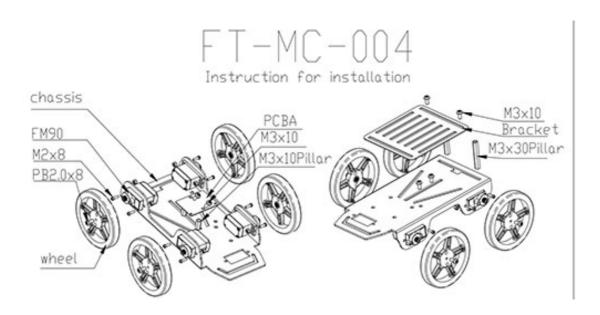

## **Specifications:**

- Size(L\*W\*H): 170mm\*100mm\*60mm
- Weight: 204g
- Drive: 4WD
- Frame: 1.5mm aluminum alloy structure, light weight and high strength
- Color: orange(other color if need)
- Work voltage: 4.5~6V