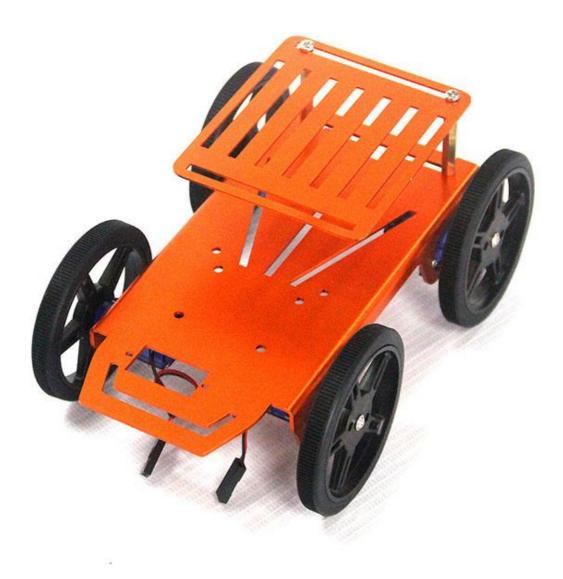

## **Description:**

- Mini Robot Mobile Platform used 4 DC motor gear box to drive. The spec the same as FS90R - High speed up to 100RPM, 1.3kg.cm at 800mA.
- Four plastic wheels are press-fit onto DC motor gear box output gear shaft, and easy to make a nice drive solution for small robots. The wheels have silicone tires and the diameter is **60mm (2.36")**.
- This Mini Robot Mobile Platform frame make with 5051 aluminum alloy and anodize color (The factory default is orange. Can do other color if need.).
- Mini Robot Mobile Platform can compatible with Arduino controller.
- Easy to add all kinds of sensor and let it to work at your idea.
- This is a good start kit for student.

## **Specifications:**

- Size(L\*W\*H): 170mm\*100mm\*60mm
- Weight: 204g
- Drive: 4WD
- Frame: 1.5mm aluminum alloy structure, light weight and high strength
- Color: orange(other color if need)
- Work voltage: 4.5~6V