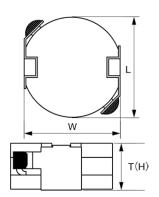

#### External Dimensions

| L | 10mm ±0.3  |
|---|------------|
| W | 9.8mm ±0.5 |
| Н | 5mm max    |