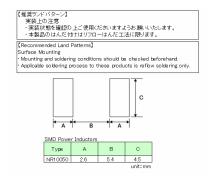

--------------|
| Inductance                              | 100 μH(±20%) |
| Inductance Measuring Frequency          | 100kHz       |
| Rated Current -Saturation Current       | 1300mA       |
| Rated Current -Temperature Rise Current | 1200mA       |
| DC Resistance (max)                     | 0.2717Ω      |
| Avg. of DC.Resistance                   | 0.209Ω       |
| Temperature Range                       | -25℃ to 105℃ |
| Self-resonant Frequency (min)           | 4.6MHz       |
| RoHS Compliance                         | Yes          |
| Halogen Free                            | Yes          |
| Soldering Method                        | Reflow       |

#### External Dimensions

| L | 10mm ±0.3  |
|---|------------|
| W | 9.8mm ±0.5 |
| Н | 5mm max    |

### Recommended Land Patterns



2014.08.19