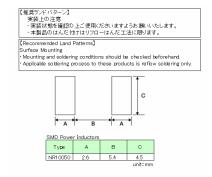

--------------|
| Inductance                              | 15 μH(±20%)  |
| Inductance Measuring Frequency          | 100kHz       |
| Rated Current -Saturation Current       | 3600mA       |
| Rated Current -Temperature Rise Current | 3200mA       |
| DC Resistance (max)                     | 0.0455Ω      |
| Avg. of DC.Resistance                   | 0.035Ω       |
| Temperature Range                       | -25℃ to 105℃ |
| Self-resonant Frequency (min)           | 11MHz        |
| RoHS Compliance                         | Yes          |
| Halogen Free                            | Yes          |
| Soldering Method                        | Reflow       |

#### External Dimensions

| L | 10mm ±0.3  |
|---|------------|
| W | 9.8mm ±0.5 |
| н | 5mm max    |

### Recommended Land Patterns



2014.08.19