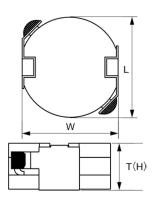

#### External Dimensions

| L | 10mm ±0.3  |
|---|------------|
| W | 9.8mm ±0.5 |
| н | 5mm max    |