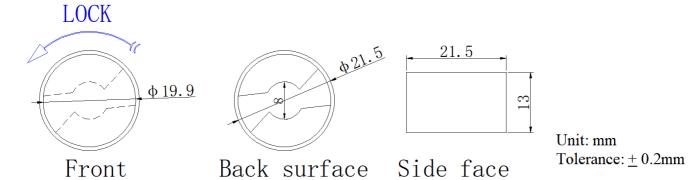

### Product Dimension of LED Holder:

Product Dimension of Lens

Unit: mm

Tolerance: ± 0.2mm