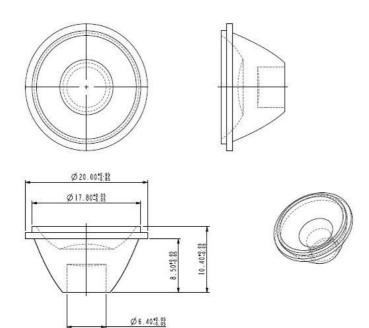

### Product Dimension of LED Holder:

Product Dimension of Lens

Unit: mm

Tolerance: ± 0.2mm