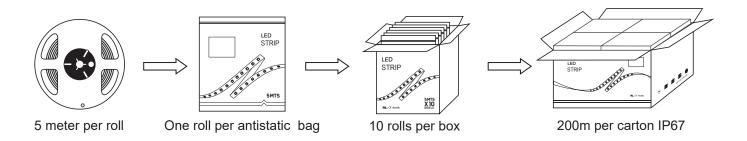

## Packing

#### Packing Specification

- Antistatic bag adopted
- Packing information

| Part Number | Carton dimension(mm) | Bags per carton(pcs) | Quantity per carton(m) | Net Weight(kg) | Gross Weight(kg) |
|-------------|----------------------|----------------------|------------------------|----------------|------------------|
| SE60CA1     | 495*395*290          | 40                   | 200                    | 8.0            | 11.0             |

• Due to the packing manner difference, please subject to the actual package in case of discrepancy found between the datasheet and actual package.