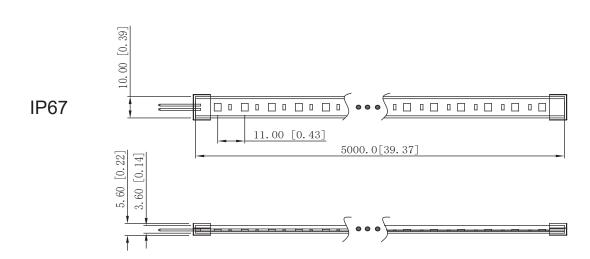

## Dimension

## Parameters

| Part Number | Dimensions(mm) | LED Type | LEDs/m | Voltage(V) | Power(W/m) | LM/M | CCT/K     | IP Grade |
|-------------|----------------|----------|--------|------------|------------|------|-----------|----------|
| SE60CA1     | 5000*8         | SMD 2835 | 60     | DC12/24    | 12         | 1200 | 2700-6500 | IP67     |