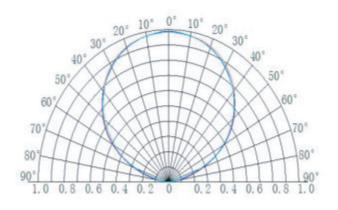

# Features

- Powered by high output 2835 LED.
- CRI>80.
- SDCM≤3.
- Double layer rolled copper FPC.
- 3M 300LSE tape attached.
- CE, RoHS,UL,TUV, BIS, CB and LM-80 certified.

# Application >

• City lighting, landscape lighting, commercial lighting and house contour lighting, etc.



## Advantages

## Different IP options



# Full CCT ranges from 2700K to 6500K



Various CRI option from 75 to 95





## Parameters

| Part Number | Dimensions(mm) | LED Type | LEDs/m | Voltage(V) | Power(W/m) | LM/M | CCT/K     | IP Grade |
|-------------|----------------|----------|--------|------------|------------|------|-----------|----------|
| SE60CA1     | 5000*8         | SMD 2835 | 60     | DC12/24    | 12         | 1200 | 2700-6500 | IP67     |

## Dimension



## Beaming Angle





#### Wire Connection

White&Red wire to positive White&Black wire to negative



## Packing





#### Packing Specification

- Antistatic bag adopted
- Packing information

| Part Number | Carton dimension(mm) | Bags per carton(pcs) | Quantity per carton(m) | Net Weight(kg) | Gross Weight(kg) |
|-------------|----------------------|----------------------|------------------------|----------------|------------------|
| SE60CA1     | 495*395*290          | 40                   | 200                    | 8.0            | 11.0             |

• Due to the packing manner difference, please subject to the actual package in case of discrepancy found between the datasheet and actual package.



## Warning

- Disassembling or modifying the product is forbidden.
- Installation with power on is for