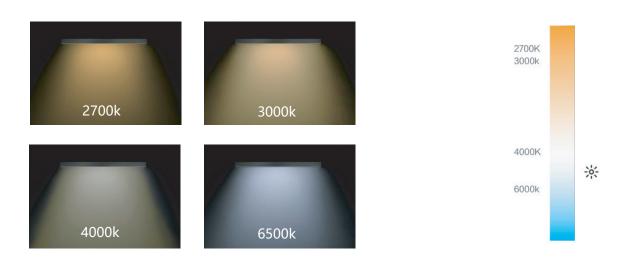

# Features

- Powered by high output 2835 LED.
- CRI>80.
- SDCM≤3.
- Double layer rolled copper FPC.
- 3M 300LSE tape attached.
- CE, RoHS,UL,TUV, BIS, CB and LM-80 certified.

# Application >

• City lighting, landscape lighting, commercial lighting and house contour lighting, etc.



## Advantages

## Different IP options



# Full CCT ranges from 2700K to 6500K



Various CRI option from 75 to 95





## Parameters

| Part Number | Dimensions(mm) | LED Type | LEDs/m | Voltage(V) | Power(W/m) | LM/M | CCT/K     | IP Grade |
|-------------|----------------|----------|--------|------------|------------|------|-----------|----------|
| SE60CA1     | 5000*8         | SMD 2835 | 60     | DC12/24    | 12         | 1200 | 2700-6500 | IP67     |

## Dimension



## Beaming Angle





#### Wire Connection

White&Red wire to positive White&Black wire to negative



## Packing





#### Packing Specification

- Antistatic bag adopted
- Packing information

| Part Number | Carton dimension(mm) | Bags per carton(pcs) | Quantity per carton(m) | Net Weight(kg) | Gross Weight(kg) |
|-------------|----------------------|----------------------|----------------------