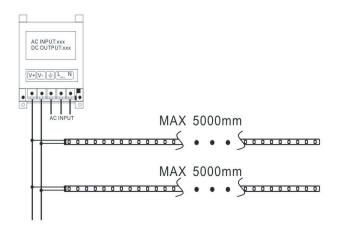

#### Wire Connection

White&Red wire to positive White&Black wire to negative

## Warning

- Disassembling or modifying the product is forbidden.
- Installation with power on is forbidden.
- Any organic solvent chemical is forbidden.
- Isolation and corrosion prevention on all wiring points and wire ends.
- Make sure the power wire is big enough and ensure the voltage and connection are all correct before power on.
- Installation, maintenance should be done by professional staff.
- 5M in a serial connection maximum for DC12/24V strips.
- The power wire between power supply and LED strips should be less than two meters to keep the same brightness on all parts.