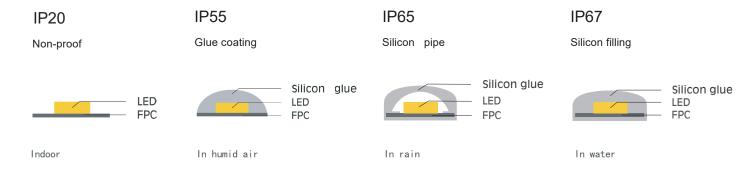

## Different IP options

## Parameters

| Part Number | Dimensions(mm) | LED Type | LEDs/m | Voltage(V) | Power(W/m) | LM/M | CCT/K     | IP Grade |
|-------------|----------------|----------|--------|------------|------------|------|-----------|----------|
| SE60CA1     | 5000*8         | SMD 2835 | 60     | DC12/24    | 12         | 1200 | 2700-6500 | IP67     |