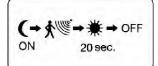

#### Intelligent

Motion activated light on and auto off at dark area. Turn on automatically with movement in darkness. Turn off automatically after no movement for 20 seconds. Detection distance 120degree x 2M

#### Operation

1.Motion activated light on and auto off at dark area

2.Turn on automatically with movement in darkness

3. Turn off automatically after no movement for 20 seconds

4.Detection distance 120degree x 2M