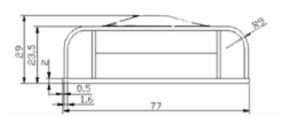

#### DIMENSION

JPE02

| Model NO. | Housing | Power<br>Consumption | Input Voltage | Operation Temperature(°ℂ) | Dimension(W*L*H)(mm) | Net Weight |
|-----------|---------|----------------------|---------------|---------------------------|----------------------|------------|
| JPE02     | Plastic | 0.18W                | 4.5V          | -5~+40                    | 57*77*29             | 33.5g      |