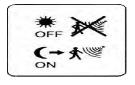

#### Intelligent

Motion activated light on and auto off at dark area. Turn on automatically with movement in darkness. Turn off automatically after no movement for 20 seconds. Detection distance 120degree x 2M

#### Operation

1.Motion activated light on and auto off at dark area

2.Turn on automatically with movement in darkness

3. Turn off automatically after no movement for 20 seconds

4.Detection distance 120degree x 2M