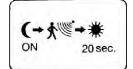

#### Intelligent

Motion activated light on and auto off at dark area. Turn on automatically with movement in darkness. Turn off automatically after no movement for 20 seconds. Detection distance 120degree x 2M

#### Operation

1.Motion activated light on and auto off at dark area

2.Turn on automatically with movement in darkness

3. Turn off automatically after no movement for 20 seconds

4.Detection distance 120degree x 2M