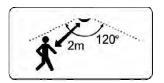

#### Intelligent

Motion activated light on and auto off at dark area. Turn on automatically with movement in darkness. Turn off automatically after no movement for 20 seconds. Detection distance 120degree x 2M

#### Operation

1.Motion activated light on and auto off at dark area

2.Turn on automatically with movement in darkness

3. Turn off automatically after no movement for 20 seconds

4.Detection distance 120degree x 2M