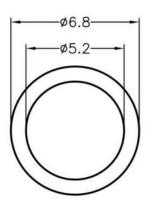

| PART NUMBER                 | LED3-1B      |            | SPEC. DWG.  |
|-----------------------------|--------------|------------|-------------|
| LED HOLDER                  |              |            |             |
| MATERIAL NYLON 66(UL) 94V-0 |              | -V-0       | COLOR BLACK |
| SIZE A4                     | SCALE<br>2:1 | UNIT<br>mm | CHECK Z.C   |