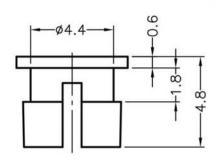

## WEBSITE PHOTOS

This dwg is for reference only, Actual dwg should be based on formal engineering dwg issued by Kang Yang.

CHASSIS Ø4.5

| С    | L   | Р |
|------|-----|---|
| Ø3.0 | 3.0 | 1 |

| L | Recommend Assembling LED S | ize |
|---|----------------------------|-----|
| Р | Number of Assembling LED   |     |