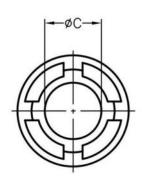

## WEBSITE PHOTOS

This dwg is for reference only, Actual dwg should be based on formal engineering dwg issued by Kang Yang.

CHASSIS Ø4.5

| С    | L   | Р |  |
|------|-----|---|--|
| Ø3.0 | 3.0 | 1 |  |

| L | Recommend Assembling LED S | ize |
|---|----------------------------|-----|
| Р | Number of Assembling LED   |     |