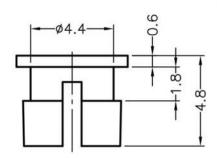

## WEBSITE PHOTOS

This dwg is for reference only, Actual dwg should be based on formal engineering dwg issued by Kang Yang.

CHASSIS Ø4.5

| С    | L   | Р |  |
|------|-----|---|--|
| Ø3.0 | 3.0 | 1 |  |

| L | Recommend Assembling LED S | ize |
|---|----------------------------|-----|
| Р | Number of Assembling LED   |     |