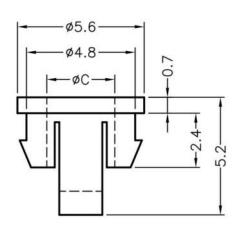

## WEBSITE PHOTOS

This dwg is for reference only, Actual dwg should be based on formal engineering dwg issued by Kang Yang.

MOUNTING HOLE: Ø5 CHASSIS THICKNESS: 1.0~1.1

| С    | L   | Р |
|------|-----|---|
| Ø3.0 | 3.0 | 1 |

| L | Recommend Assembling LED Siz | ze |
|---|------------------------------|----|
| Р | Number of Assembling LED     |    |

| $\square / 7$         | į |
|-----------------------|---|
|                       |   |
| ISO 9001<br>ISO 14001 | I |
| QC 080000             |   |