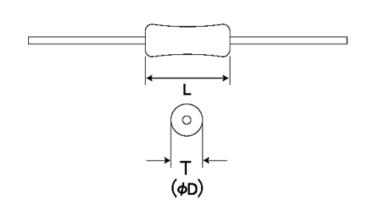

#### ■ External Dimensions

| L | 2.3mm -   |
|---|-----------|
| D | 2.0mm max |

The data is reference only. Electrical characteristics vary depending on environment or measurement condition. TAIYO YUDEN reserves the right to make change to the Date at any time without notice. Before making final selection, please check product specification.