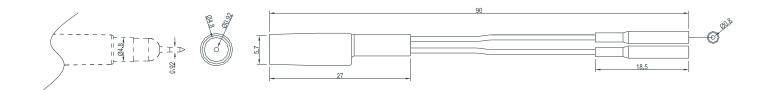

## **FEATURES**:

Adapter attaches to TEXAS Series Oscilloscope Probes.

Adapters provide electrical connection to probe tip and probe head grounding area.

Dual leads allows oscilloscope probe to attach to Max. 0.8 mm diameter posts.

## **ORDERING INFORMATION:**

Model PA013 Standard Lengths: 90mm Additional other require can be quoted upon request.

All dimensions are in metric. All specifications are to the latest revisions. Specifications are subject to change without notice. Registered trademarks are the property of their respective companies. Made in CHINA