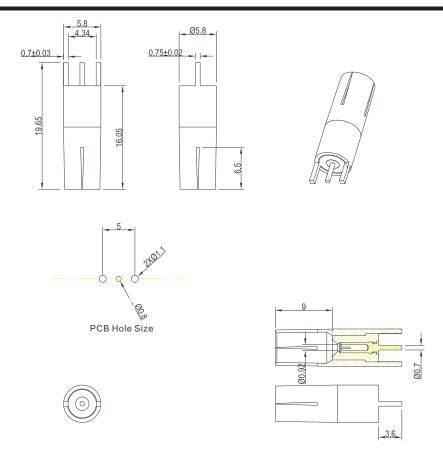

## ORDERING INFORMATION:

Model PA012

Additional other require can be quoted upon request.

All dimensions are in metric. All specifications are to the latest revisions. Specifications are subject to change without notice. Registered trademarks are the property of their respective companies. Made in CHINA